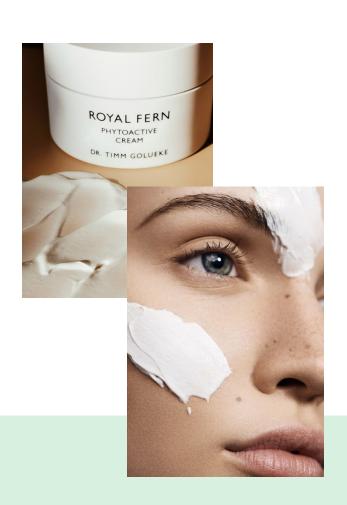

### PHYTOACTIVE CREAM

#### HIGHLY EFFECTIVE AGE-DEFYING CREAM FOR A RADIANT COMPLEXION

ROYAL FERN

PHYTOACTIVE

CREAM

DR. TIMM GOLUEKE

- lightweight texture for skin revitalization
- stimulates collagen production
- powerful anti-oxidative plant extracts
- African Voacanga Tree, Wild Rose, Sea Buckthorn, Royal Fern Complex
- Vitamins C and E, Hyaluronic Acid

#### **RESULT**

The complexion becomes more radiant and smoother