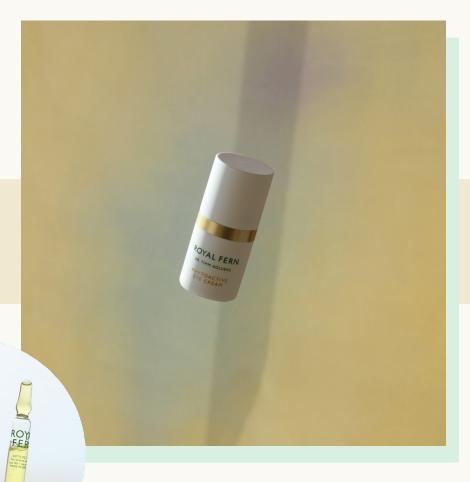

### PHYTOACTIVE EYE CREAM

#### **DEEPLY MOISTURIZING EYE CREAM**

- · reduces dark circles
- minimizes fine lines
- reduces puffiness for a fresher look
- Long-lasting moisture for sensitive eye-area
- Royal Fern Complex plus Active Substances:
- Camomile extract, flavonoids, Vitamin C, Hyaluronic acid, Jojoba oil

#### **RESULT**

The eye area immediately appears fresher and clearer

0.5 FL OZ / 15 ML

DR. TIMM GOLUEKE