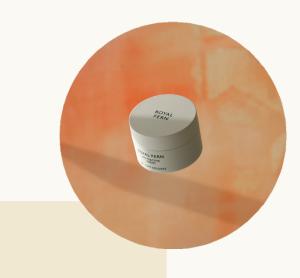

### PHYTOACTIVE ANTI-AGING RICH CREAM

#### EXTRA MOISTURIZING, NUTRIENT-RICH ANTI-AGING CREAM

**RESULT** 

- specially adapted for dry or extra-dry skin
- highly intense nutrient rich care product
- patented Royal Fern Complex, Vitamin A and C
- Contains Macadamia Nut Oil and Cacao Butter for deep nourishing effects

#### IVE ANTLAGING

The skin is nourished, moisturized to the deepest layers, it recovers its comfortable feel, fine lines are smoothed

ROYAL FERN

PHYTOACTIVE ANTI-AGING RICH CREAM

DR. TIMM GOLUEKE

0.5 FL OZ / 50 ML