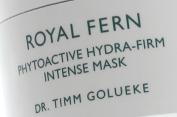

### PHYTOACTIVE HYDRA-FIRM INTENSE MASK

#### INTENSE NUTRIENT-RICH RECOVERY MASK

- intense and deeply hydrating
- contains collagen production inducing chlorophyll
- instantly nourishes and calms the skin with plant based anti-oxidants andpatented ROYAL FERN Extract
- · soothing hyaluronic acid

#### **RESULT**

Recovers your skin from urban pollution and aging factors

ROYAL FERN

PHYTOACTIVE HYDRA-FIRM
INTENSE MASK

DR. TIMM GOLUEKE

1.7 FL OZ / 50 ML

1 FL OZ / 30 ML

DR. TIMM GOLUEKE