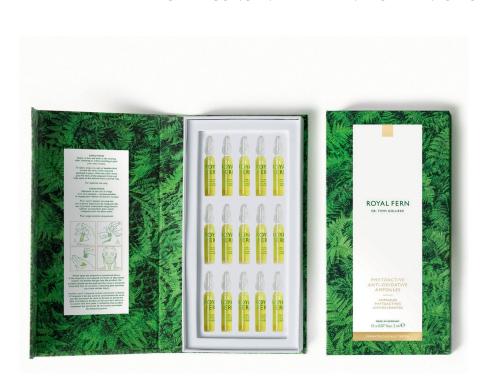

### PHYTOACTIVE ANTI-OXIDATIVE AMPOULES

#### HIGHLY CONCENTRATED ANTI-OXIDANTS TO PROTECT FROM ENVIRONMENTAL AGGRESSORS

- protect from environmental effects and urban pollution
- highly concentrated in Vitamin C, Green Tea, Grape seed extracts and Fern extract
- · soothing hyaluronic acid

#### **RESULT**

Perfect skin recovery after sun or intense city pollution exposure

15 x 0.5 FL OZ / 15 x 2 ML

DR. TIMM GOLUEKE