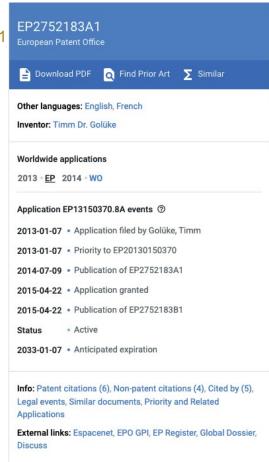

and reduce inflammation based on the ancient fern plant supported by 4 powerful active botanical ingredients

#### **FERN EXTRACT**

Improves the protection of the skin against external environmental stressors such as pollution or UV light. Helps to inhibit the reduction of collagen and elastin. Stimulates the production of new collagen. Helps to prevent and to reduce hyperpigmentation





#### AFRICAN VOACANGA TREE OIL

Provides anti-inflammatory benefits and deep moisturization



#### WILD ROSE OIL

Provides strong antioxidative benefits via vitamin C



#### MINERAL OXIDES

Supports the skin's defense mechanism against environmental factors

#### \* European Patent EP2752183A1



#### SEA BUCKTHORN OIL

Protects against dehydration and helps to regenerate the skins moisture barrier





DR. TIMM GOLUEKE

### THE RESULTS

EVEN OUT SKIN TONE

Promotes a clearer and even skin

VISIBLE SMOOTHER COMPLEXION

Soothes visible redness and smoothes fine dry lines

 $Helps\,the\,skin\,to\,stay\,moisturized\,via\,time-released\,formulas$ 

RADIANT & HEALTHY SKIN

 $Strengthens\,the\,skin\,to\,better\,protect\,itself\,from\,environmental\,aging$ 

Promotes superior skin quality

Helps to repair skin damage and stimulates cell renewal

Enhances skin radiance and contributes to a more natural glow

**NO NASTIES** 

Not tested on animals, no synthetic colorants, no mineral oil, no parabens

## ROYAL FERN DR. TIMM GOLUEKE

### THE CONCEPT

- For all skin types Dermatologist and allergy tested
- No mineral oil No parabens No synthetic colorants Not tested on animals







DR. TIMM GOL