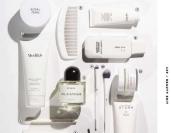

### THE PRODUCTS

DR. TIMM GOLUEKE

### PHYTOACTIVE CREAM

#### HIGHLY EFFECTIVE AGE-DEFYING CREAM FOR A RADIANT COMPLEXION

ROYAL FERN

PHYTOACTIVE

CREAM

DR. TIMM GOLUEKE

- lightweight texture for skin revitalization
- stimulates collagen production
- powerful anti-oxidative plant extracts
- African Voacanga Tree, Wild Rose, Sea Buckthorn, Royal Fern Complex
- Vitamins C and E, Hyaluronic Acid