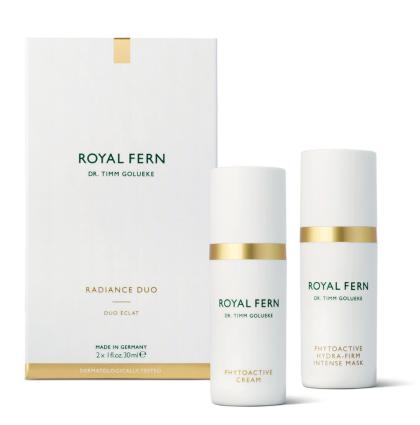

### RADIANCE DUO

#### THE PERFECT DUO FOR HEALTHY & RADIANT SKIN

#### THE CONTENT

The 2-piece set includes:

- Phytoactive Cream (30ml)
- Hydra-Firm Intense Mask (30ml)

#### **RESULT**

Everything you need for the perfect radiance! This exclusive set contains our two bestsellers Phytoactive Cream and Phytoactive Hydra-Firm Intense Mask in the new and practical 30 ml airless dispenser. The duo immediately provides improved radiance and healthy and beautiful skin