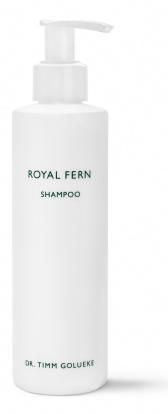

### ROYAL FERN SHAMPOO

#### PROMOTES HAIR GROWTH, EVEN IN CASES OF HEREDITARY HAIR LOSS

- Promotes hair growth
- The hair structure is significantly improved and weakened hair regains its strength
- Improves hereditary hair loss
- Within a short time span (120 seconds) the caffeine penetrates down into the hair follicles and prevents the hormone – induced impairment of the hair production.
- Improved protection of the hair against environmental influences, contains anti-oxidative Vitamin C and the patented Royal Fern Complex
- An optimal preparation of hair and scalp for the subsequent treatment of hair loss

6.76 FL OZ / 200 ML

DR. TIMM GOLUEKE