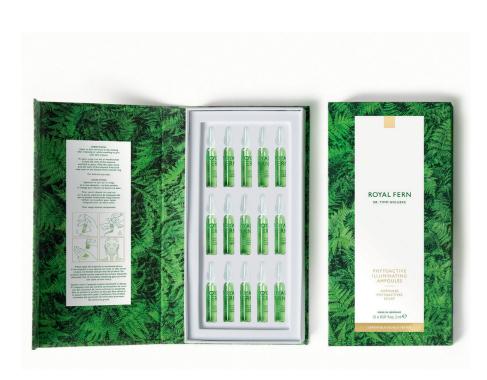

### PHYTOACTIVE ILLUMINATING AMPOULES

#### SUPER-CHARGED PLANT-BASED CONCENTRATE TO BRIGHTEN AND ILLUMINATE THE SKIN

- must-have for the immediate glow of the skin and reduction of pigments
- filled with Fern extracts and plant based Korean ingredients
- · niacinamid, chlorophyll and hyaluronic acid

#### **RESULT**

The skin texture and tone are visibly improved, the skin is radiant and glowing

15 x 0.5 FL OZ / 15 x 2 ML

DR. TIMM GOLUEKE