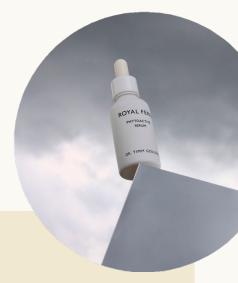

### PHYTOACTIVE SERUM

#### SERUM WITH IMMEDIATE EFFECT FOR A FIRM AN RADIANT COMPLEXION

- The patent in a bottle: the product with the highest % of the Patented Royal Fern Complex
- protects skin from pollution and free radicals
- stimulates the production of new collagen
- · inhibits pigment formation
- · highly effective age-defying
- · hyaluronic acid
- powerful anti-oxidative plant extracts
- —African Voacanga Tree, Wild Rose, Sea Buckthorn, Royal Fern Complex

#### **RESULT**

Immediate effect for firm and radiant complexion

1 FL OZ / 30 ML

DR. TIMM GOLUEKE