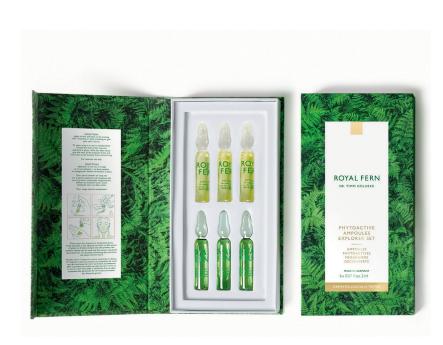

### PHYTOACTIVE AMPOULES EXPLORER SET

#### GET TO KNOW OUR POWERFUL AMPOULES

0.4 FL OZ / 12 ML

Ampoules can really make a big difference in your routine. With our new discovery set you have the chance to discovery our Phytoactive Illuminating Ampoules and our Phytoactive Anti-Oxidative Ampoules.

Use the Anti-Oxidative Ampoules in the morning to load your skin with antioxidants to face the day. Using the Illuminating Ampoules in the evening will optimize the balance of your skin's moisture, making it appear visibly plumper, smoother and more even.

#### **RESULT**

- Noticeably beautiful luminosity the characteristic Royal Fern Radiance
- Selected active ingredients inhibit the excessive formation of pigment
- Balanced appearance
- Hyaluronic acid hydrates and binds moisture
- Firmer and smoother appearance