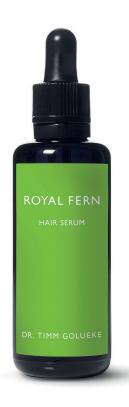

### ROYAL FERN HAIR SERUM

#### NOURISHES THE SCALP WHILE STIMULATING HAIR GROWTH

- Stimulates hair growth
- Leaves the scalp nourished and moisturized
- Protects from urban pollution

#### A potent blend of natural active ingredients

- Fern Extract, which is highly antioxidative to strengthen the hair root and scalp
- Hyaluronic Acid to moisturize and strengthen the scalp
- Caffeine to activate blood circulation
- Kigelia (fruit extract from Africa) inhibits the 5-alpha reductase and stimulates scalp microcirculation
- Clary sage to activate blood circulation
- Cinnamon to provide anti-bacterial proper ties and to sooth the scalp
- Gingko to activate cellular metabolism and to improve microcirculation of the scalp