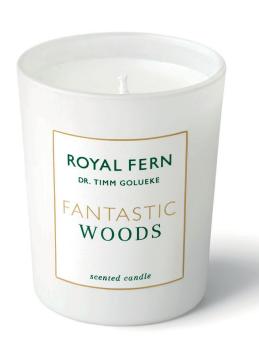

### **FANTASTIC WOODS**

#### MOOD-ENHANCING SCENTED CANDLE

Create a real feel-good atmosphere at home and indulge your senses with a fresh and invigorating fragrance. Fantastic Woods evokes the clear and pure scent of the forest and rich and fresh green of fern leaves. Exclusively for Royal Fern, a modern room fragrance was developed with a perfumer in Grasse, which will accompany you in style all year round

#### **SCENT COMPONENTS**

- Lavender oil calms and is used to balance strong emotions or restlessness
- Rosemary oil with its warm and penetrating aroma, is one of the most powerful oils used in aromatherapy
- Grapefruit oil has a wonderful uplifting effect and can help relieve stress and anxiety. Like many of the other citrus oils, it is also cleansing, clarifying and refreshing
- Lemon oil is known for its refreshing and cooling proper ties
- Patchouli oil has uplifting and calming properties that help control stressful emotions

6.4 FL OZ/190 G

DR. TIMM GOLUEKE