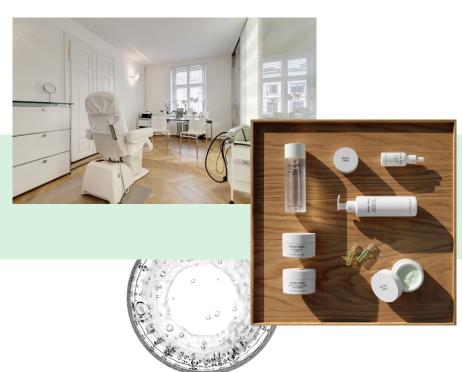

### THE PRODUCTS

DR. TIMM GOLUEKE

### PHYTOACTIVE CREAM

#### HIGHLY EFFECTIVE AGE-DEFYING CREAM FOR A RADIANT COMPLEXION

ROYAL FERN

PHYTOACTIVE

CREAM

DR. TIMM GOLUEKE

- lightweight texture for skin revitalization
- stimulates collagen production
- powerful anti-oxidative plant extracts
- African Voacanga Tree, Wild Rose, Sea Buckthorn, Royal Fern Complex
- Vitamins C and E, Hyaluronic Acid