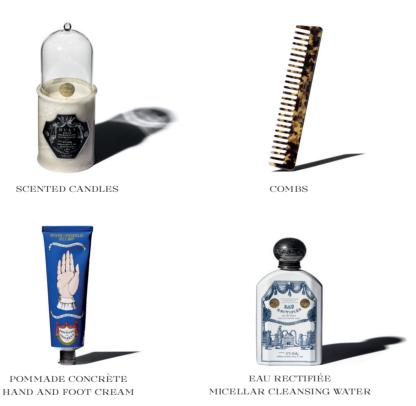

There are today 900 references that constitute the emblem of Parisian and luxurious institution that is Buly, and that enables a journey of curiosity through natural protocols, impeccable traceability, ingeniously designed graphics, surprising scents, philosophy of perfume and beauty.

- 900 products available in boutiques
- Almost 40 boutiques and counters worldwide
- 8 atmospheric perfumes
- 12 waterbased perfumes
- 132 acetate combs

#### THE EMPORIUM OF THE PARISIAN BEAUTY I 3 CATEGORIES

DENSITY AND FREEDOM OF CHOICE BOOKS BODY CARE ORAL CARE CURIOSITIES ART OF BATH SOINS PARFUMÉS INTERIOR SCENTS BULY SKINCARE LINE BEAUTY ACCESSORIES WATER BASED PERFUMES COMBS & BRUSHES BEAUTY ODDITIES: BATH SALTS, CHEWING-GUM, ROBINET CAP FOR THE TUBE CLOSING BULY NATURAL PRODUCTS: PLANT OILS, RAW POWDERS, BEAUTY BUTTERS & HONEYS